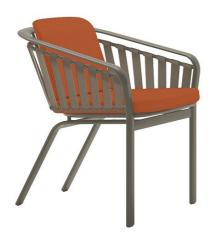

## Trelon Stacking Dining Chair

## Trelon Stacking Dining Chair Product No.: 141924

| Options |                     |
|---------|---------------------|
| Finish  | Mocha (MOC)         |
| Strap   | Mocha (MCH)         |
| Fabric  | Canvas Rust (54010) |