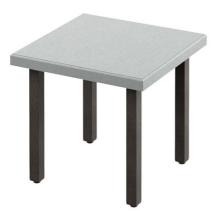

## **Product Info** Matrix 20" Square, Tea Table Product No.: 441995-18 Options 441995-18 Finish (TOP) Reflect Gray (RGY) 531995B-18B Finish (BASE) Graphite (GPH) **Specifications** Height (in.) 18 Width (in.) 20 20 Depth (in.) Product Weight 22.5 (lbs.) **Product Notes** Features: • Commercial grade, non-porous, glassreinforced polymer table top • Designed to resist stains, fading, scratches, and breakage • Easily cleaned with a damp cloth • Faux stone finishes: Reflect Brown, Reflect Grey, Reflect White, Reflect Blue, Reflect Red, **Reflect Yellow** • Faux concrete finishes: Pietra, Canela, Playa and Roca • Commercial-grade aluminum frame available in 19 finishes