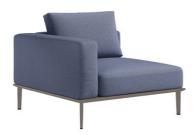

# Platform Cushion Right Corner Module

## **Product Info**

Platform Cushion Right Corner Module Product No.: 852210SCR

### **Options**

| Finish          | Graphite (GPH)            |
|-----------------|---------------------------|
| Fabric          | Chartres Daybreak (61056) |
| Fabric (PILLOW) | Chartres Daybreak (61056) |

|  | Specifications        |       |
|--|-----------------------|-------|
|  | Height (in.)          | 26.38 |
|  | Width (in.)           | 40    |
|  | Depth (in.)           | 40    |
|  | Seat Height (in.)     | 16.38 |
|  | Arm Height (in.)      | 26.38 |
|  | Product Weight (lbs.) | 74    |