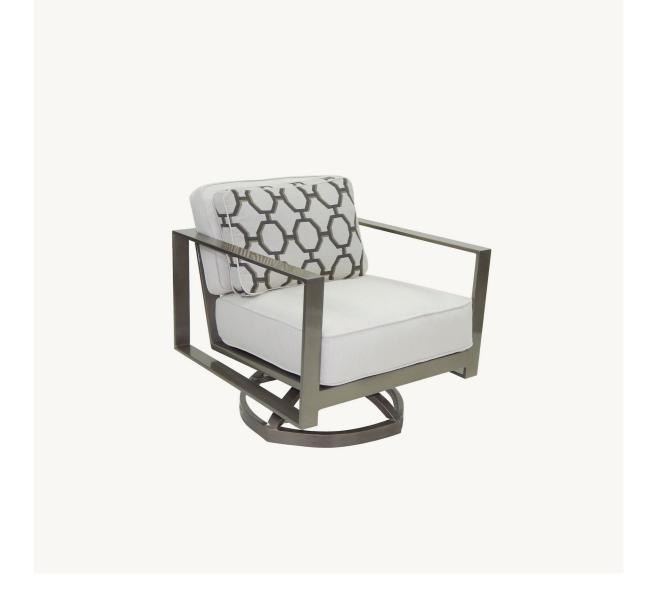

## PARK PLACE CUSHIONED LOUNGE SWIVEL ROCKER

CASTELLE

SKU: 2215T

Collection: Park Place

## **DESCRIPTION**

The Park Place Cushioned Lounge Swivel Rocker embodies handcrafted and high style outdoor design. With clean lines, crisp angles and tailored seating, the collection brings contemporary elegance fit for any outdoor space.