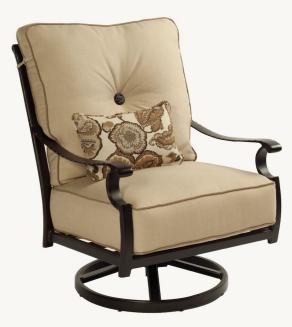

## MONTEREY HIGH BACK CUSHIONED LOUNGE SWIVEL ROCKER

#### DESCRIPTION

Transitional inspiration and true luxury are skillfully joined in the Monterey High Back Cushioned Lounge Swivel Rocker. This piece is available in a wide array of frame finish techniques and fabric color options.