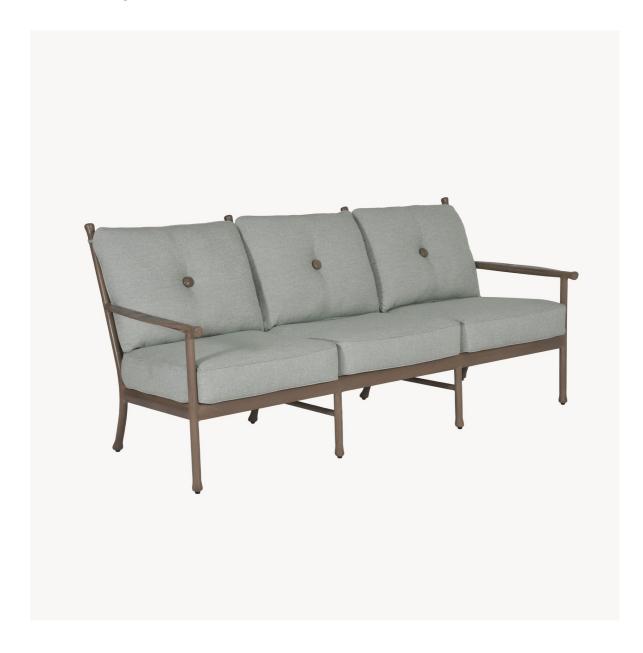

## **DESCRIPTION**

The Lodge Cushioned Lounge Sofa brings refined luxury to open-air spaces. Its generous three-seat design features tailored, plush cushions that are constructed for next-level relaxation. The rustic-inspired cast aluminum ladder back and comfortable flared armrests are hand finished to resemble natural wood for effortless casual style. Customize with your choice of Castelle's exclusive all-weather fabrics.