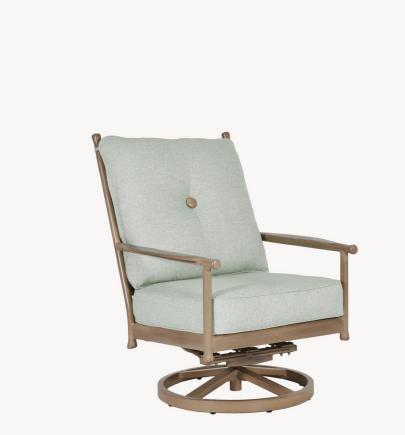

## LODGE CUSHIONED HIGH BACK SWIVEL ROCKER

SKU:4B16T Collection: Lodge

### DESCRIPTION

The Lodge Cushioned Lounge Swivel Rocker welcomes the comfort of motion to outdoor seating. A circular base allows for 360 degree conversation in any direction. Its rustic-inspired cast aluminum ladder back and comfortable flared armrests are hand finished to resemble natural wood for effortless casual style. Customize with your choice of Castelle s exclusive all-weather fabrics.