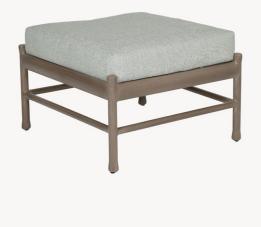

## **DESCRIPTION**

The Lodge Cushioned Lounge Ottoman is the ideal seating companion. Topped with a tailored cushion, it s the perfect spot to prop up your feet or use as extra seating. The sturdy rustic-style frame is hand finished to resemble natural wood. Pair one or several with our Lodge seating pieces.