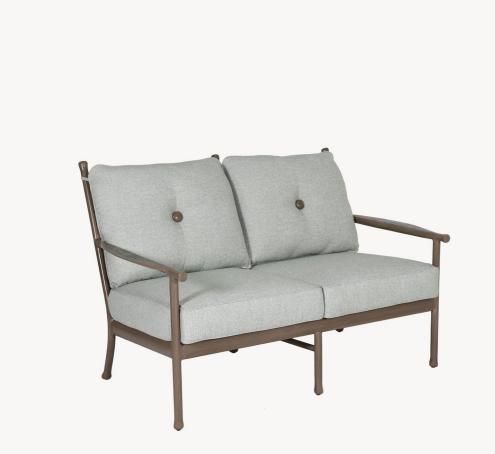

## LODGE CUSHIONED LOVESEAT

SKU:4B11T Collection: Lodge

### DESCRIPTION

The Lodge Cushioned Loveseat is handcrafted for luxurious comfort. Its dual seat design features tailored, plush cushions that are constructed for next-level relaxation. The rustic-inspired cast aluminum ladder back and comfortable flared armrests are hand finished to resemble natural wood for effortless casual style. Customize with your choice of Castelle s exclusive all-weather fabrics.