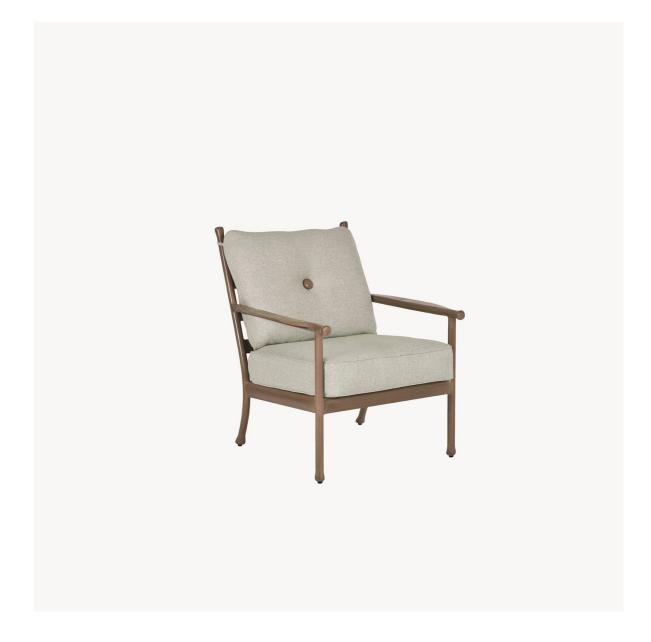

## **DESCRIPTION**

The Lodge Cushioned Lounge Chair brings a laid back comfort profile that is the heart of luxury. Its tailored back and seat cushions are constructed for next-level relaxation. The rustic-inspired cast aluminum ladder back and comfortable flared armrests are hand finished to resemble natural wood for effortless casual style. Customize with your choice of Castelle's exclusive all-weather fabrics.