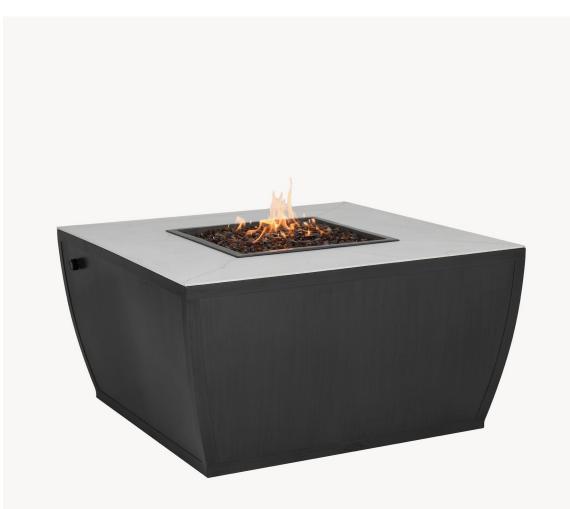

## LARGO 42" SQUARE FIREPIT

SKU: A4SF42WL Collection: Largo

## SPECIFICATIONS

| Height (in) | 22.5 |
|-------------|------|
| Width (in)  | 42   |
| Depth (in)  | 42   |

## DESCRIPTION

The Largo Square Fire Pit is the perfect blend of style, durability, and customization for your outdoor living space. As an outdoor centerpiece that exudes both elegance and modernity, this fire pit is perfect for hosting gatherings or enjoying quiet evenings under the stars. It adds an element of sophistication to your outdoor entertainment area, making it the go-to spot for relaxation and conversation.