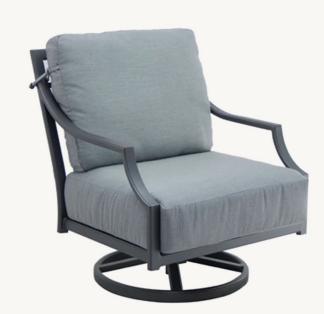

## LANCASTER CUSHIONED LOUNGE SWIVEL ROCKER

SKU:9C15T Collection: Lancaster

## DESCRIPTION

The art of complete customization is elevated to new heights with the handcrafted Lancaster Cushioned Lounge Swivel Rocker. With the originality of two hand-cast chair back designs, the artistry of one of- a-kind outdoor collections can be created.