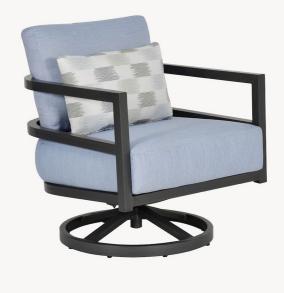

## **DESCRIPTION**

The Gala Cushioned Lounge Swivel Rocker adds the soothing comfort of 360° motion to outdoor relaxation. Its contemporary silhouette is a magical blend of straight lines and hard corners with a graceful wrap-around back that represents the joining of arms in dance. The durable extruded aluminum frame is built to endure the outdoor elements, while its plush seat and back cushions cradle you in comfort. Customize with your choice of Castelle all-weather fabrics and exclusive brushed finishes.