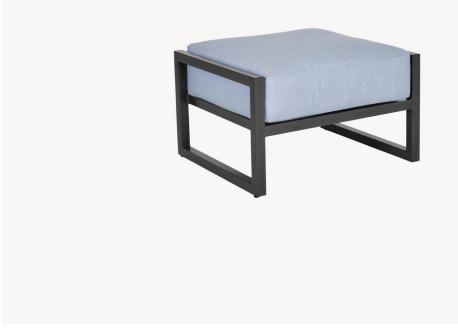

## GALA CUSHIONED OTTOMAN

CASTELLE

SKU: 4A13R Collection: Gala

## DESCRIPTION

The Gala Cushioned Ottoman adds an extra layer of comfort to outdoor seating. Topped with a tailored cushion, there s no better spot to kick up your feet and relax under the sun or stars. Its durable extruded aluminum frame is built to endure the outdoor elements. Pair with any of our Gala seating pieces for functional luxury.