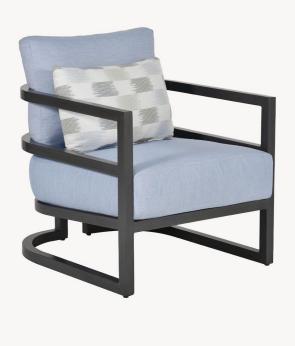

## GALA CUSHIONED LOUNGE CHAIR

CASTELLE

SKU: 4A10R Collection: Gala

## **DESCRIPTION**

Bring refined indoor comfort outdoors with the Gala Cushioned Lounge Chair. Its contemporary silhouette is a magical blend of straight lines and hard corners with a graceful wrap-around back that represents the joining of arms in dance. The durable extruded aluminum frame is built to endure the outdoor elements, while its plush seat and back cushions cradle you in comfort. Customize with your choice of Castelle all-weather fabrics and exclusive brushed finishes.