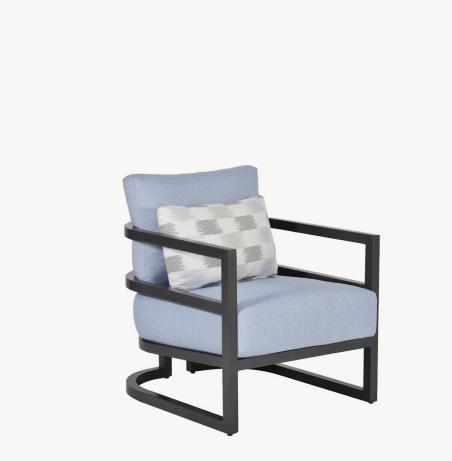

## GALA CUSHIONED LOUNGE CHAIR

SKU:4A10R Collection: Gala

### DESCRIPTION

Bring refined indoor comfort outdoors with the Gala Cushioned Lounge Chair. Its contemporary silhouette is a magical blend of straight lines and hard corners with a graceful wrap-around back that represents the joining of arms in dance. The durable extruded aluminum frame is built to endure the outdoor elements, while its plush seat and back cushions cradle you in comfort. Customize with your choice of Castelle all-weather fabrics and exclusive brushed finishes.