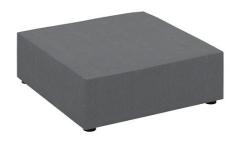

## **Product Info**

FIT Lounge 1 Seater
Product No.: 5A1910MC1S

### **Options**

Fabric Natte Charcoal (10063)

| Specifications        |       |
|-----------------------|-------|
|                       |       |
| Height (in.)          | 13.75 |
| Width (in.)           | 39.5  |
| Depth (in.)           | 39.5  |
| Seat Height (in.)     | 14-17 |
| Product Weight (lbs.) | 28    |

## **Product Notes**

Standard with shorter legs (14 standard height) and packaged with an additional set of taller legs to accommodate a 17 seat height.

Powder coated aluminum base frame Removable Sunbrella® fabric cover with water-resistant backing

Two Sunbrella® fabric color options:

Natte Charcoal and Natte Graumel

Colors can be mixed and matched