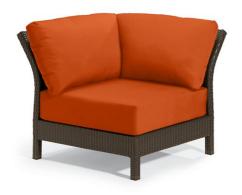

#### **Product Info**

**Evo Woven Corner Module Product No.: 360910SC** 

#### **Options**

| Finish | Kaffee (KAF)         |
|--------|----------------------|
| Fabric | Canvas Tuscan (5417) |

| Specifications        |      |
|-----------------------|------|
| Height (in.)          | 30.5 |
| Upright Height (in.)  | 33   |
| Width (in.)           | 36   |
| Depth (in.)           | 36   |
| Seat Height (in.)     | 18   |
| Product Weight (lbs.) | 38.1 |