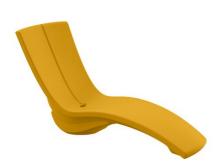

# Curve Chaise Lounge with Riser

## **Product Info**

Curve Chaise Lounge with Riser Product No.: 3A1533-08

### **Options**

| •               |                     |  |
|-----------------|---------------------|--|
| Finish (CHAISE) | Bright Yellow (BYW) |  |
| Finish (RISER)  | Bright Yellow (BYW) |  |

| Specifications        |       |  |
|-----------------------|-------|--|
|                       | 0.5   |  |
| Height (in.)          | 35    |  |
| Width (in.)           | 28.25 |  |
| Depth (in.)           | 69.5  |  |
| Seat Height (in.)     | 8     |  |
| Product Weight (lbs.) | 60.5  |  |