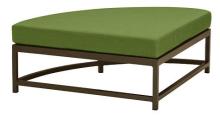

# Cabana Club Cushion Curved Ottoman (15" Seat Height)

#### **Product Info**

Cabana Club Cushion Curved Ottoman (15" Seat Height)

Product No.: 591008CO

#### **Options**

| Finish | Kaffee (KFF)              |
|--------|---------------------------|
| Fabric | Spectrum Cilantro (48022) |

| Specifications        |    |
|-----------------------|----|
| Height (in.)          | 15 |
| Width (in.)           | 34 |
| Depth (in.)           | 34 |
| Seat Height (in.)     | 15 |
| Product Weight (lbs.) | 22 |