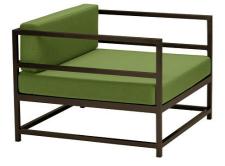

# Cabana Club Cushion Arm Chair (15" Seat Height)

## Product No.: 591011AC

| Options |                           |
|---------|---------------------------|
| Finish  | Kaffee (KFF)              |
| Fabric  | Spectrum Cilantro (48022) |

### Specifications

| Height (in.)             | 24.75 |
|--------------------------|-------|
| Width (in.)              | 34    |
| Depth (in.)              | 34    |
| Seat Height (in.)        | 15    |
| Arm Height (in.)         | 24.75 |
| Product Weight<br>(lbs.) | 30.7  |