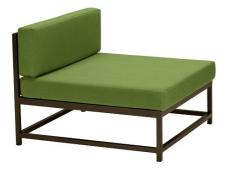

# Cabana Club Cushion Armless Module (15" Seat Height)

### Product Info

Cabana Club Cushion Armless Module (15" Seat Height)

## Product No.: 591010MC

| 0 | pt | io | ns |  |
|---|----|----|----|--|
|   |    |    |    |  |

| Finish | Kaffee (KFF)              |
|--------|---------------------------|
| Fabric | Spectrum Cilantro (48022) |

#### Specifications

| Height (in.)             | 24.75 |
|--------------------------|-------|
| Width (in.)              | 34    |
| Depth (in.)              | 34    |
| Seat Height (in.)        | 15    |
| Product Weight<br>(lbs.) | 31    |