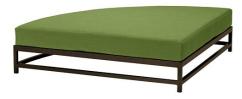

#### **Product Info**

Cabana Club Cushion Party Lounger Quarter

Section

**Product No.: 591052** 

#### **Options**

| Finish | Kaffee (KFF)              |
|--------|---------------------------|
| Fabric | Spectrum Cilantro (48022) |

### **Specifications**

| Height (in.)          | 13.25 |
|-----------------------|-------|
| Width (in.)           | 48    |
| Depth (in.)           | 48    |
| Seat Height (in.)     | 13.25 |
| Product Weight (lbs.) | 39.75 |