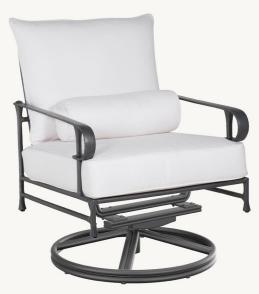

## BORDEAUX HIGH BACK CUSHIONED LOUNGE SWIVEL ROCKER

SKU:0D16T Collection: Bordeaux

## DESCRIPTION

Beauty and elegance of a French garden design are found in the Bordeaux High Back Cushioned Lounge Swivel Rocker. This swivel rocker features a cast star-like-back design and slender appointed legs to create a lifestyle of leisure with European influences.