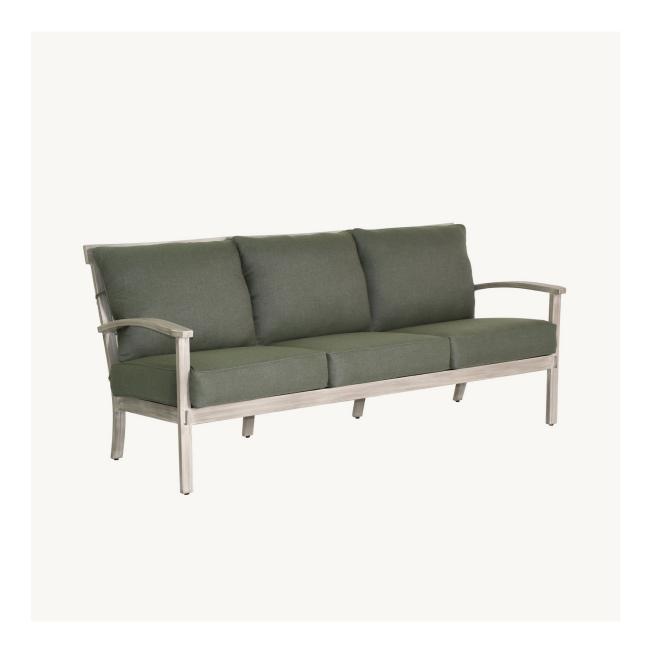

## ANTLER HILL CUSHIONED SOFA

CASTELLE

SKU: 0A14T

Collection: Biltmorefi Antler Hill

## **DESCRIPTION**

Bring home a more casual way of the Vanderbilt legacy of gracious living with the Biltmorefi Antler Hill Lounge Cushioned Sofa. This outdoor sofa celebrates the unique pastoral style of rustic yet sophisticated outdoor furnishings with distinctive faux bois elements.