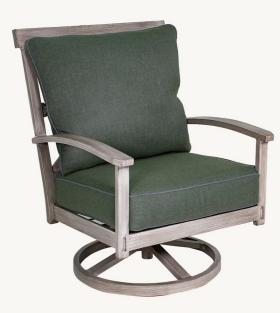

# ANTLER HILL ULTRA HIGH BACK CUSHIONED LOUNGE SWIVEL ROCKER

### DESCRIPTION

Bring home a more casual way of the Vanderbilt legacy of gracious living with the Biltmorefi Antler Hill High Back Lounge Swivel Rocker. This outdoor chair celebrates the unique pastoral style of rustic yet sophisticated outdoor furnishings with distinctive faux bois elements.