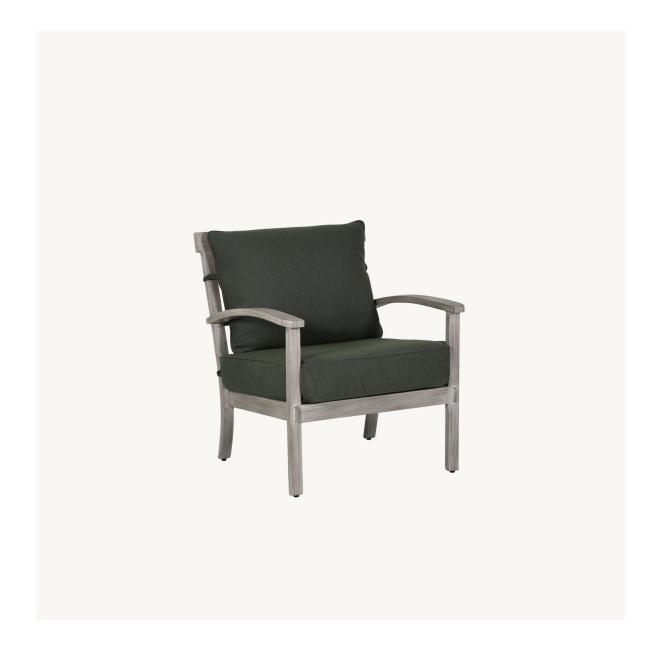

## ANTLER HILL CUSHIONED LOUNGE CHAIR

CASTELLE

SKU: 0A10T

Collection: Biltmorefi Antler Hill

## DESCRIPTION

Bring home a more casual way of the Vanderbilt legacy of gracious living with the Biltmorefi Antler Hill Cushioned Lounge Chair. This outdoor chair celebrates the unique pastoral style of rustic yet sophisticated outdoor furnishings with distinctive faux bois elements.