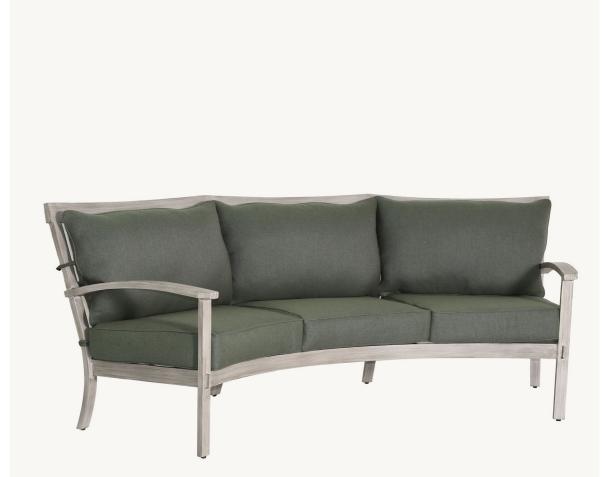

## ANTLER HILL CUSHIONED CRESCENT SOFA

SKU:0A44T Collection: Biltmorefi Antler Hill

### DESCRIPTION

Bring home a more casual way of the Vanderbilt legacy of gracious living with the Biltmorefi Antler Hill Cushioned Crescent Sofa. This outdoor sofa celebrates the unique pastoral style of rustic yet sophisticated outdoor furnishings with distinctive faux bois elements.