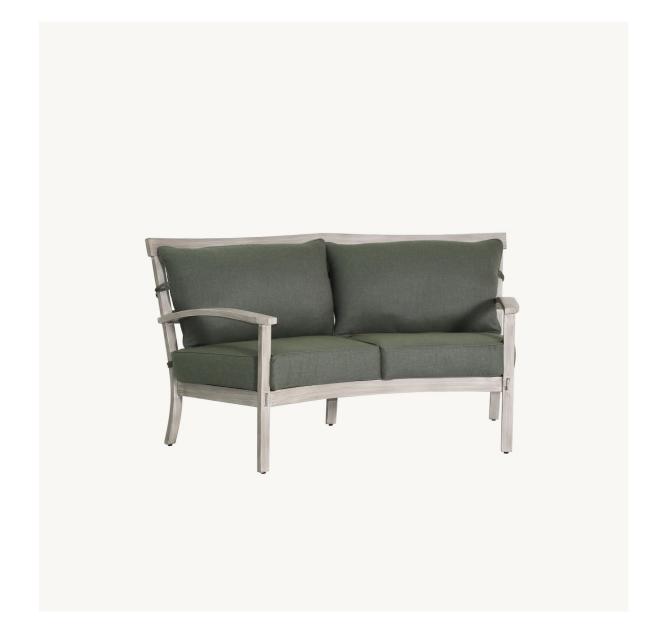

## ANTLER HILL CUSHIONED CRESCENT LOVESEAT

CASTELLE

SKU: 0A41T

Collection: Biltmorefi Antler Hill

## **DESCRIPTION**

Bring home a more casual way of the Vanderbilt legacy of gracious living with the Biltmorefi Antler Hill Cushioned Crescent Loveseat. This outdoor loveseat celebrates the unique pastoral style of rustic yet sophisticated outdoor furnishings with distinctive faux bois elements.