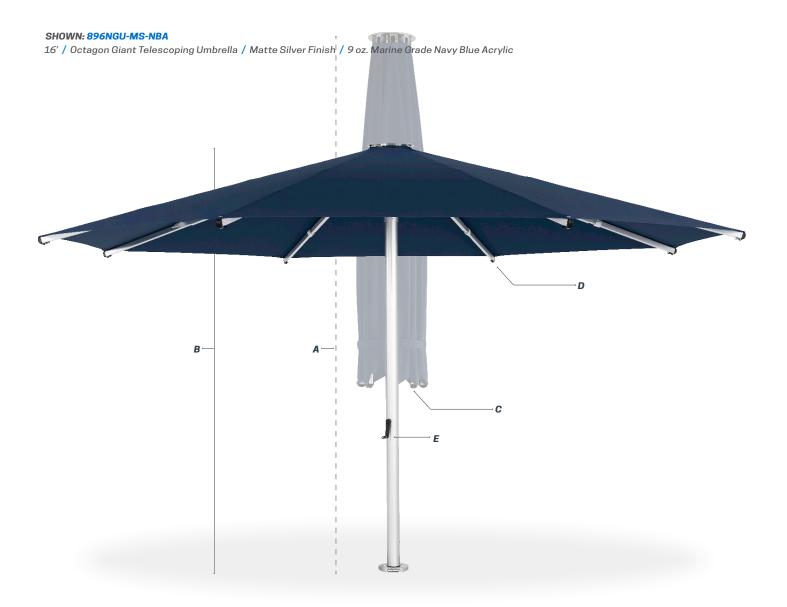

#### 896NGU - 16' / 5M OCT.

## 8110NGU-SQ - 13' / 4M SQ.

- A. closed height: 14' / 4.3m
- B. open height: 10.5' / 3m
- C. closed clearance: 66" / 182cm
- D. open clearance: 98" / 248cm
- E. crank clearance: 43" / 109cm
- **MAST:** 4"/10cm

WEIGHT: 205 lbs. / 93 kg.

- A. closed height: 14' / 4.3m
- **B.** open height: 10.5' / 3m
- **C.** closed clearance: 52" / 147cm
- D. open clearance: 96" / 243cm
- E. crank clearance: 43" / 109cm
- **MAST:** 4"/10cm
- WEIGHT: 195 lbs. / 88 kg.

Umbrella clearance dimensions are measured while not mounted in a base. Depending on the selected base, these clearance measurements will change. All dimensions and weights have a +/-5" tolerance based on multiple variables; pin placement height, crank tautness and fabric weight.