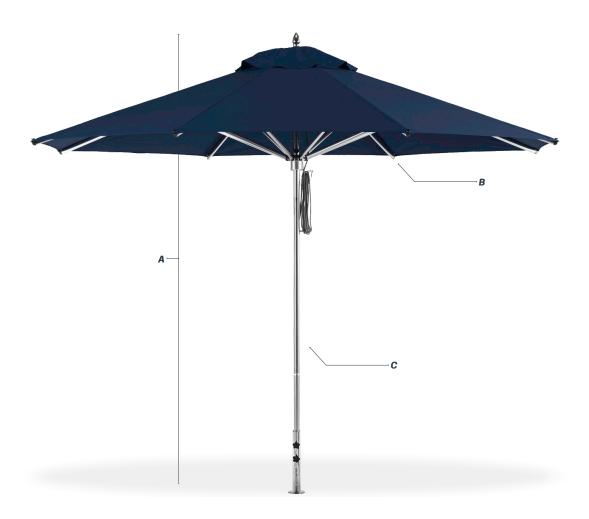

## **FINIAL OPTIONS**

**BF CHROME** CLASSIC BALL

**VF CHROME** VERTEX default style

845CAM - 7.5' / 2.3M OCT.

A. overall height: 94" / 238cm

B. clearance: 70" / 177cm

C. closed clearance: 44" / 85cm

MAST: 1.5"/38mm WEIGHT: 20 lbs. / 9 kg.

854CAM-9'/2.7M OCT.

A. overall height: 102" / 259cm

B. clearance: 76" / 193cm

C. closed clearance: 42" / 106cm

MAST: 1.5"/38mm WEIGHT: 22 lbs. / 10 kg.

864CAM - 11' / 3.5M OCT.

A. overall height: 108" / 274cm

B. clearance: 82" / 208cm

C. closed clearance: 40" / 101cm

MAST: 1.5"/38mm WEIGHT: 26 lbs. / 12 kg.

454CAM-SQ - 6.5' / 2M SQ.

- A. overall height: 102" / 259cm
- B. clearance: 76" / 193cm
- C. closed clearance: 42" / 106cm

MAST: 1.5"/38mm WEIGHT: 18 lbs. / 8 kg.

864CAM-SQ - 7.5' / 2.3M SQ.

- A. overall height: 108" / 274cm
- B. clearance: 82" / 208cm
- C. closed clearance: 40" / 101cm

MAST: 1.5"/38mm WEIGHT: 24 lbs. / 11 kg.

> Umbrella clearance dimensions are measured while not mounted in a base. Depending on the selected base, these clearance measurements will change. All dimensions and weights have a +/-5" tolerance based on multiple variables; pin placement height, crank tautness and fabric weight.