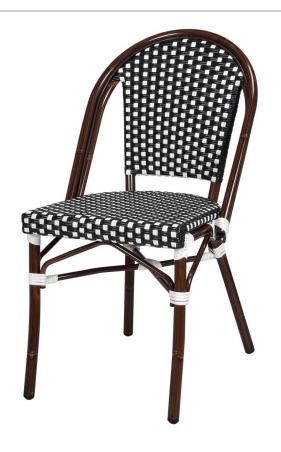

## Naples Dining Side Chair Ready-to-ship (R2S)

Dimensions:\*

Depth: 23" Seat Depth: 16" Width: 19" Seat Width: 17" Height: 35" Seat Height: 18" Weight: 8 lbs.

Stackability: 10

Materials: Powder Coated Aluminum

Duraweave™

Description: Bamboo painted aluminum frame with

commercial grade resin wicker seat and

Warranty: Our factory warrants its merchandise

against manufacturer defects for 3 years (unless otherwise stated). Warranty is not applicable to any product that has been modified or subject to abuse, neglect, accident, or traditional wear and tear. Our factory's obligation under this guarantee is restricted to the initial buyer for repair and/or replacement of the defective item(s). This guarantee applies solely to items sold in North,