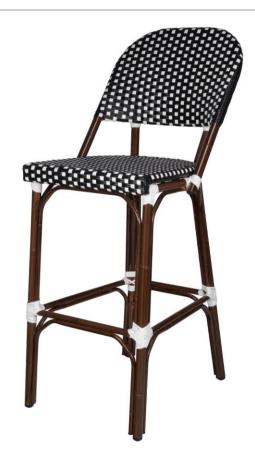

## Naples Bar Side Chair Ready-to-ship (R2S)

Dimensions:\*

Depth: 22" Width: 19" Height: 45" Seat Depth: 18" Seat Width: 17" Seat Height: 30" Weight: 11 lbs. Stackability: 3

Materials:

Powder Coated Aluminum

Duraweave™

Description:

Bamboo painted aluminum frame with commercial grade resin wicker seat and

back.

Warranty:

Our factory warrants its merchandise against manufacturer defects for 3 years (unless otherwise stated). Warranty is not applicable to any product that has been modified or subject to abuse, neglect, accident, or traditional wear and tear. Our factory's obligation under this guarantee is restricted to the initial buyer for repair and/or replacement of the defective item(s). This guarantee applies solely to items sold in North, Central and South America.

Standard Finishes

Dark Bamboo - Black/White Light Bamboo - Cream/Chocolate \*Dimensions may vary by up to an inch.