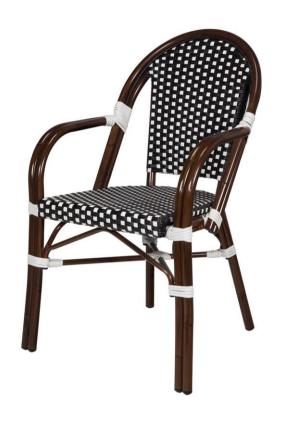

## Naples Dining Arm Chair Ready-to-ship (R2S)

Dimensions:\*

Depth: 24" Seat Depth: 16" Width: 22" Seat Width: 16" Height: 35" Seat Height: 18" Arm Height: 25"

Stackability: 10 Weight: 10 lbs.

Powder Coated Aluminum Materials:

Duraweave™

Description: Bamboo painted aluminum frame with

commercial grade resin wicker seat and

back.

Our factory warrants its merchandise Warranty:

against manufacturer defects for 3 years (unless otherwise stated). Warranty is not applicable to any product that has been modified or subject to abuse, neglect, accident, or traditional wear and tear. Our factory's obligation under this guarantee is restricted to the initial buyer for repair and/or replacement of the defective item(s). This guarantee applies solely to items sold in North, Central and South America.