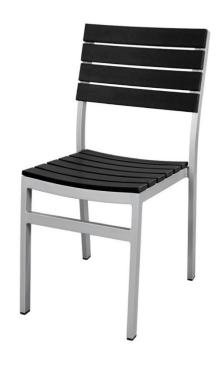

## **Maui Dining Side Armless Chair**

Dimensions:\*

Width: 18" Seat Width: 16" Depth: 21" Seat Depth: 18" Height: 35" Seat Height: 19" Weight: 12 lbs. Stackability: 10"

Materials: Durawood

Powder Coated Aluminum