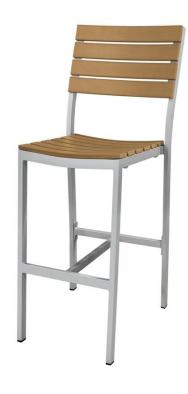

## Maui Bar Side Armless Chair

Dimensions:\*

Width: 18" Seat Width: 16"
Depth: 22" Seat Depth: 18"
Height: 47" Seat Height: 30"
Weight: 15 lbs. Stackability: 3"

Materials:

Powder Coated Aluminum

Description: Powder coated aluminum is made

Durawood

with 90% recycled material.

Warranty: Our factory warrants its merchandise

against manufacturer defects for 3 years (unless otherwise stated). Warranty is not applicable to any product that has been modified or subject to abuse, neglect, accident, or