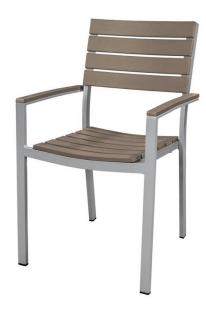

## **Maui Dining Arm Chair**

Standard Finishes

\*Dimensions may vary by up to an inch.

Dimensions:\*

Width: 22" Seat Width: 16"
Depth: 21" Seat Depth: 18"
Height: 35" Seat Height: 19"
Arm Height: 26" Stackability: 10"

Weight: 13 lbs.

Materials: Durawood

Powder Coated Aluminum

Description: Powder coated aluminum is made

with 90% recycled material.

Warranty: Our factory warrants its merchandise

against manufacturer defects for 3 years (unless otherwise stated). Warranty is not applicable to any product that has been modified or subject to abuse, neglect, accident, or