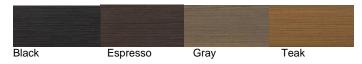

## **Maui Dining Arm Chair**

Standard Finishes

\*Dimensions may vary by up to an inch.

Dimensions:\*

Width: 22" Seat Width: 16"
Depth: 21" Seat Depth: 18"
Height: 35" Seat Height: 19"
Arm Height: 26" Stackability: 10"