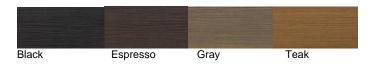

## Maui Bar Arm Chair



Dimensions:\*

Width: 22" Seat Width: 16"
Depth: 22" Seat Depth: 18"
Height: 47" Seat Height: 30"
Arm Height: 38" Stackability: 3"

Weight: 17 lbs.

Materials: Durawood

Powder Coated Aluminum

Description: Powder coated aluminum is made

with 90% recycled material.

Warranty: Our factory warrants its merchandise

against manufacturer defects for 3 years (unless otherwise stated). Warranty is not applicable to any product that has been modified or subject to abuse, neglect, accident, or

traditional wear and tear.

Our factory's obligation under this guarantee is restricted to the initial buyer for repair and/or replacement of the defective item(s). This guarantee applies solely to items sold in North, Central and South America.

Standard Finishes



<sup>\*</sup>Dimensions may vary by up to an inch.