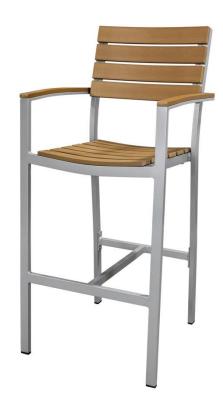

## Maui Bar Arm Chair

Dimensions:\*

Width: 22" Seat Width: 16"
Depth: 22" Seat Depth: 18"
Height: 47" Seat Height: 30"
Arm Height: 38" Stackability: 3"

Weight: 17 lbs.

Materials: Durawood

Powder Coated Aluminum