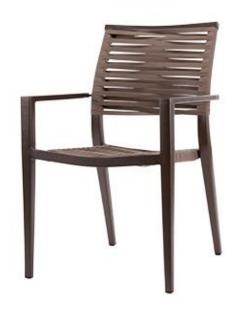

## Key West Rope Dining Arm Chair Ready-to-ship (R2S)

Dimensions:\*

May vary by up to an inch

Width: 23" Seat Depth: 20" Length / Depth: Seat Height: 18"

Weight: 13 lbs. Added Weight (lbs.): 7

Stackability: 8" Arm Height: 25"

Seat Width: 16"

Height: 35"

Materials: Powder Coated Aluminum

Durarope wrapped seat and back.

Description: Powder coated aluminum.

Durarope wrapped seat and back.

Warranty: Our factory warrants its merchandise against manufacturer