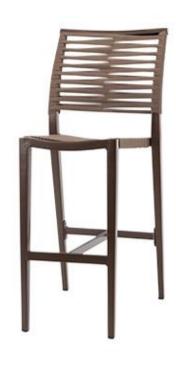

## Key West Rope Bar Side Armless Chair Ready-to-Ship (R2S)

Dimensions:\*

May vary by up

to an inch

Width: 20" Length / Depth: 26" Seat Depth: 19" Seat Height: 30" Weight: 15 lbs.

Height: 46" Weight: 15 lbs.
Seat Width: 16" Added Weight (lbs.): 6

Stackability: 3"

Materials: Powder Coated Aluminum

Durarope wrapped seat and back.

Description: Powder Coated Aluminum

Durarope wrapped seat and back.

Warranty: Our factory warrants its merchandise against manufacturer