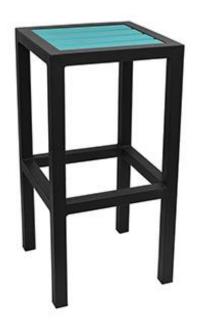

## **Hollywood Backless Bar Stool**

Dimensions:\*

Width: 14"

Length / Depth: 14" Height: 30" Seat Width: 14" Seat Depth: 14" Seat Height: 30" Weight: 12 lbs.

Materials:

Powder Coated Aluminum

Composite Wood Nylon Glides

Stainless Steel Screws

Description:

Powder coated aluminum frame with

composite wood slats on seat.

Warranty:

Our factory warrants its merchandise against

manufacturer defects for 3 years

(unless otherwise stated). Warranty is not applicable to any product that has been modified or subject to abuse, neglect, accident, or traditional wear and tear. Our factory's obligation under this guarantee is restricted to the initial buyer for repair and/or replacement of the defective item(s). This guarantee applies solely to items sold in North, Central and South America.