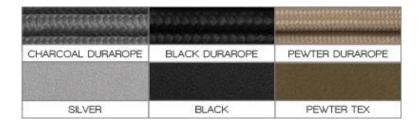

May vary by up

to an inch

Width: 18" Set Length / Depth: 22" Set Height: 45" W

Seat Width: 17"

Seat Depth: 19" Seat Height: 30" Weight: 15 lbs. Stackability: 3

Materials:

Powder Coated Aluminum

Durarope wrapped seat and back.

Description:

Powder Coated Aluminum

Durarope wrapped seat and back.

Warranty:

Our factory warrants its merchandise against manufacturer defects for 3 years (unless otherwise stated). Warranty is not applicable to any product that has been modified or subject to abuse, neglect, accident, or traditional wear and tear. Our factory's obligation under this guarantee is restricted to the initial buyer for repair and/or replacement of the defective item(s). This guarantee applies solely to items

sold in North, Central and South America.

## Stocked-In Finishes