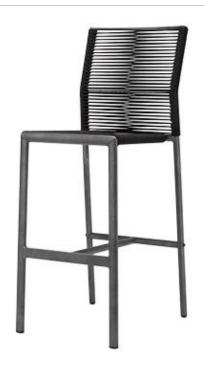

## Charleston Bar Side Rope Chair Ready-to-ship (R2S)

Dimensions:\*
May vary by up

to an inch

Width: 18" Set Length / Depth: 22" Set Height: 45" W

Seat Width: 17"

Seat Depth: 19" Seat Height: 30" Weight: 15 lbs. Stackability: 3

Materials:

Powder Coated Aluminum

Durarope wrapped seat and back.

Description:

Powder Coated Aluminum

Durarope wrapped seat and back.

Warranty:

Our factory warrants its merchandise against manufacturer defects for 3 years (unless otherwise stated). Warranty is not applicable to any product that has been modified or subject to abuse, neglect, accident, or traditional wear and tear. Our factory's obligation under this guarantee is restricted to the initial buyer for repair and/or replacement of the defective item(s). This guarantee applies solely to items