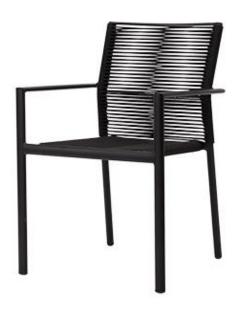

## Charleston Dining Arm Rope Chair Ready-to-ship (R2S)

Dimensions:\* May vary by up

to an inch

Width: 23" Length / Depth: 24" Height: 34"

Seat Height: 18" Weight: 7 lbs. Arm Height: 25" Stackability: 8

Seat Depth: 21"

Seat Width: 17"

Materials: Powder Coated Aluminum

Durarope wrapped seat and back.

Description: Powder Coated Aluminum

Durarope wrapped seat and back.

Warranty: Our Factory warrants its merchandise against manufacturer