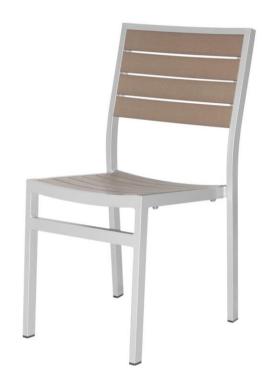

## Carmel Dining Side Chair Ready-to-ship (R2S)

Dimensions:\*

Depth: 23" Seat Depth: 18" Width: 18" Seat Width: 16" Height: 35"

Seat Height: 18" Weight: 12 lbs.

Stackability: 10

- Powder Coated Aluminum Materials:

> - Durawood™ - Nylon Glides

- Stainless Steel Screws

Powder coated aluminum frame with Description:

Durawood™ slats seat and back.

Warranty: Our factory warrants its merchandise

against manufacturer defects for three years (unless otherwise stated).