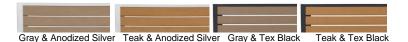

-ship (R2S)



Dimensions:\*

Depth: 23" Width: 18" Height: 47" Seat Depth: 18" Seat Width: 16" Seat Height: 30" Weight: 15 lbs.

Stackability: 3

Materials:

Powder Coated Aluminum

Durawood™ Nylon Glides

Stainless Steel Screws

Description:

Powder coated aluminum frame with Durawood™ slats seat and back.

Warranty:

Our factory warrants its merchandise against manufacturer defects for 3 years (unless otherwise stated). Warranty is not applicable to any product that has been modified or subject to abuse, neglect, accident, or traditional wear and tear. Our factory's obligation under this guarantee is restricted to the initial buyer for repair and/or replacement of the defective item(s). This guarantee applies solely to items sold in North, Central and South America.

Standard Finishes



\*Dimensions may vary by up to an inch.