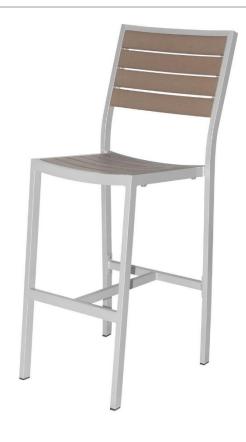

## Napa Bar Side Chair Ready-to-ship (R2S)

Dimensions:\*

Depth: 23" Width: 18" Height: 47" Seat Depth: 18" Seat Width: 16" Seat Height: 30" Weight: 15 lbs.

Stackability: 3

Materials:

Powder Coated Aluminum

Durawood™ Nylon Glides

Stainless Steel Screws

Description:

Powder coated aluminum frame with Durawood™ slats seat and back.

Warranty:

Our factory warrants its merchandise against manufacturer defects for 3 years (unless otherwise stated). Warranty is not applicable to any product that has been modified or subject to abuse, neglect, accident, or traditional wear and tear. Our factory's obligation under this guarantee is restricted to the initial buyer for repair and/or replacement of the defective item(s). This guarantee applies solely to items sold in North, Central and South America.