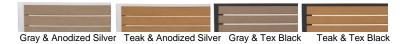

(R2S)



Dimensions:\*

Depth: 23" Seat Depth: 18"
Width: 22" Seat Width: 16"
Height: 35" Seat Height: 18"
Arm Height: 26"
Weight: 13 lbs.

Materials: Powder Coated Aluminum

Durawood™ Nylon Glides

Stainless Steel Screws

Description: Powder coated aluminum frame with

Durawood™ slats seat, back and arms..

Warranty: Our factory warrants its merchandise against

manufacturer defects for 3 years

(unless otherwise stated). Warranty is not applicable to any product that has been modified or subject to abuse, neglect, accident, or traditional wear and tear. Our factory's obligation under this guarantee is restricted to the initial buyer for repair and/or replacement of the defective item(s). This guarantee applies solely to items sold in North, Central and South America.

Standard Finishes



\*Dimensions may vary by up to an inch.