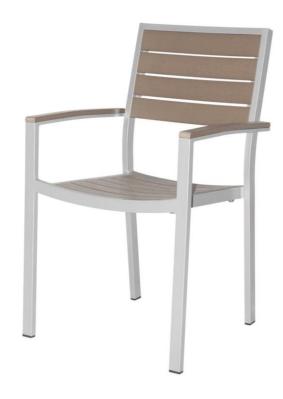

## Carmel Dining Arm Chair Ready-to-ship (R2S)

Dimensions:\*

Depth: 23" Seat Depth: 18"
Width: 22" Seat Width: 16"
Height: 35" Seat Height: 18"
Arm Height: 26"
Weight: 13 lbs.

Materials: Powder Coated Aluminum

Durawood™ Nylon Glides

Stainless Steel Screws

Description: Powder coated aluminum frame with

Durawood™ slats seat, back and arms..

Warranty: Our factory warrants its merchandise against

manufacturer defects for 3 years