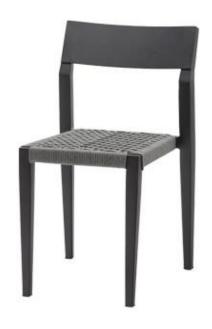

## Bimini Dining Side Rope Chair Ready-to-ship (R2S)

Dimensions:\*

May vary by up

to an inch

Width: 18" Length / Depth: 21" Height: 31"

Seat Width: 15"

Seat Depth: 18" Seat Height: 18" Weight: 10 lbs. Stackability: 8"

Materials: Powder Coated Aluminum

Durarope wrapped seat.

Description: Powder coated aluminum frame with Durarope wrapped

seating.

Warranty: Our factory warrants its merchandise against manufacturer

defects for 3 years (unless otherwise stated). Warranty is not applicable to any product that has been modified or subject to abuse, neglect, accident, or traditional wear and tear. Our factory's obligation under this guarantee is restricted to the initial buyer for repair and/or replacement of the defective item(s). This guarantee applies solely to items sold in North, Central and South America. NO WARRANTY