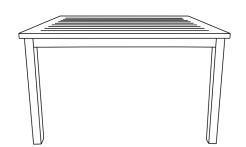

## Sigma 48"x34" Dining Table

Height: 29.33" Width: 48" Length: 33.5"

## Features & Benefits Warranty: 2 Yrs.

The Grosfillex Sigma Complete Metal Table will be a beautiful addition to your outdoor restaurant & patio dining floorplan. This 100% aluminum table comes complete in one carton with all hardware and easy-to-read instructions. It is easy and fast to assemble, and once assembled, can stack for off-season storage. The Sigma features a standard design to complement your restaurant decorating scheme. It is simple to maintain – just wipe with a cloth and mild soap when needed. Rust and UV resistant. Features adjustable footpads and an umbrella hole (with cap).

- Slatted aluminum table cleans up quickly and easily
- Stackable
- 100% aluminum
- Ships complete
- Strong, sturdy design
- Available in two colors Volcanic Black and Fusion Bronze
- Available in two sizes 34" x 34" and 34" x 48"