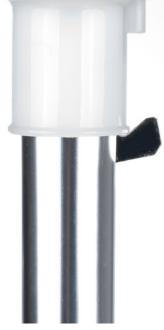

## FEATURES

- The industry standard in concession grade beach umbrellas.
- Superior quality fiberglass ribs for maximum flexibility and wind resistance.
- Stainless steel ledge provides a smooth, easy open. (Ash Wood Pole)
- The "EZ-Up" spring activated steel ledge provides a smooth, easy open. (Aluminum Pole)
- The 1.375" diameter solid ash wood center pole is a long grain wood providing flexibility, strength and durability in the coastal salt air atmosphere.
- Light, durable and built to withstand the rigors of daily rental, or the casual beach goer.
- Reinforced four-layer pockets prevent fabric from tearing.
- Maintenance free stainless steel hardware.

FLEXIBLE FIBERGLASS FRAME

STAINLESS STEEL SPRING **LEDGE** 

**EZ-UP SPRING**