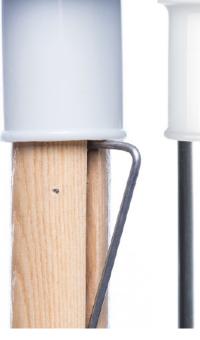

## FEATURES

- The industry standard in concession grade beach umbrellas.
- Superior quality fiberglass ribs for maximum flexibility and wind resistance.
- Stainless steel ledge provides a smooth, easy open. (Ash Wood Pole)
- The "EZ-Up" spring activated steel ledge provides a smooth, easy open. (Aluminum Pole)
- The 1.375" diameter solid ash wood center pole is a long grain wood providing flexibility, strength and durability in the coastal salt air atmosphere.
- Light, durable and built to withstand the rigors of daily rental, or the casual beach goer.
- Reinforced four-layer pockets prevent fabric from tearing.
- Maintenance free stainless steel hardware.

FLEXIBLE FIBERGLASS FRAME

STAINLESS STEEL SPRING **LEDGE** 

**EZ-UP SPRING**