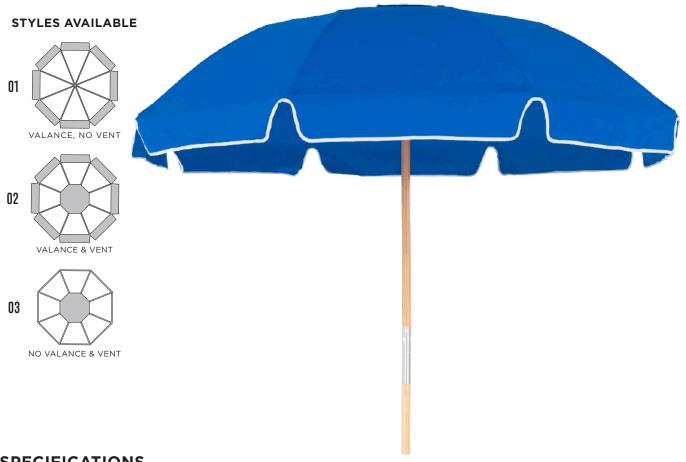

## FRAME BUILDS

FWB - MANUAL LIFT/NO TILT FIBERGLASS FRAME ASH WOOD CENTER POLE AND POINTED BOTTOM

FAP - MANUAL LIFT/NO TILT FIBERGLASS FRAME ALUMINUM CENTER POLE AND POINTED BOTTOM

## **SPECIFICATIONS**

|  | STYLE NO. | SHADE | HEIGHT | GROUND<br>CLEARANCE | UPPER POLE | BOTTOM POLE | POLE<br>DIAMETER | WEIGHT  |
|--|-----------|-------|--------|---------------------|------------|-------------|------------------|---------|
|  | 639FWB    | 6.5'  | 93"    | N/A                 | 55"        | 38"         | 1.375"           | 13 LBS. |
|  | 844FWB    | 7.5'  | 93"    | N/A                 | 55"        | 38"         | 1.375"           | 15 LBS. |
|  | 639FAP    | 6.5'  | 88"    | N/A                 | 50"        | 38"         | 1.375"           | 12 LBS. |
|  | 844FAP    | 7.5'  | 93"    | N/A                 | 55"        | 38"         | 1.375"           | 13 LBS. |