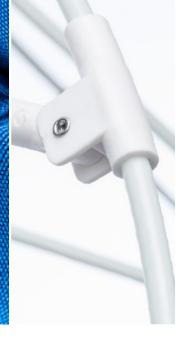

## FRAME BUILDS

FWB - MANUAL LIFT/NO TILT FIBERGLASS FRAME ASH WOOD CENTER POLE AND POINTED BOTTOM

FAP - MANUAL LIFT/NO TILT FIBERGLASS FRAME ALUMINUM CENTER POLE AND POINTED BOTTOM

## FEATURES

- The industry standard in concession grade beach umbrellas.
- Superior quality fiberglass ribs for maximum flexibility and wind resistance.
- Stainless steel ledge provides a smooth, easy open. (Ash Wood Pole)
- The "EZ-Up" spring activated steel ledge provides a smooth, easy open. (Aluminum Pole)
- The 1.375" diameter solid ash wood center pole is a long grain wood providing flexibility, strength and durability in the coastal salt air atmosphere.
- Light, durable and built to withstand the rigors of daily rental, or the casual beach goer.
- Reinforced four-layer pockets prevent fabric from tearing.
- Maintenance free stainless steel hardware.

FLEXIBLE FIBERGLASS FRAME

STAINLESS STEEL SPRING **LEDGE** 

**EZ-UP SPRING**